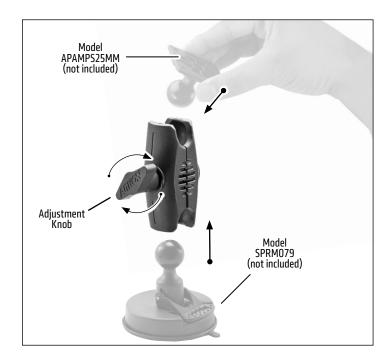

Package Contents:

SP-RMS250 - Robust Mount Shaft - 2.75" 25mm Ball Compatible

Attach any 25mm (1 inch) compatible base, adapter or holder (not included, sold separately) to the Robust mount shaft by loosening adjustment knob to adjust position. Retighten to set.