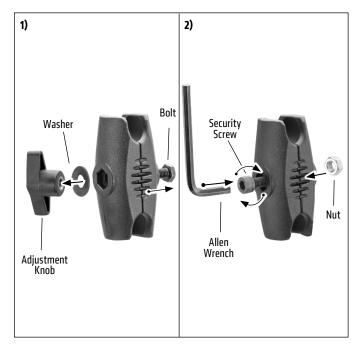

## **OPTIONAL: SP-RMSH-KIT Security Kit Hardware (sold separately)**

To install security hardware: 1) Unscrew the adjustment knob to remove knob, washer and bolt. 2) Insert security screw and attach nut, then tighten with Allen wrench.